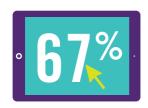

#### OF INTERNET USERS USE DIGITAL BANKING SERVICES TO PAY ON-LINE

/ BVA Survey on the image of French banks, 2016 /

52"))

CONTACTLESS
PAYMENTS
EACH SECOND

/ GIE CB, December 2017 /