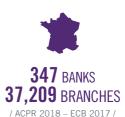

# AMONG THE TOP EMPLOYERS

1.9% OF PRIVATE SECTOR WITH 366.200 EMPLOYEES

/ FBF - 2017 /

/ ECB - Eurostat - 2017 /